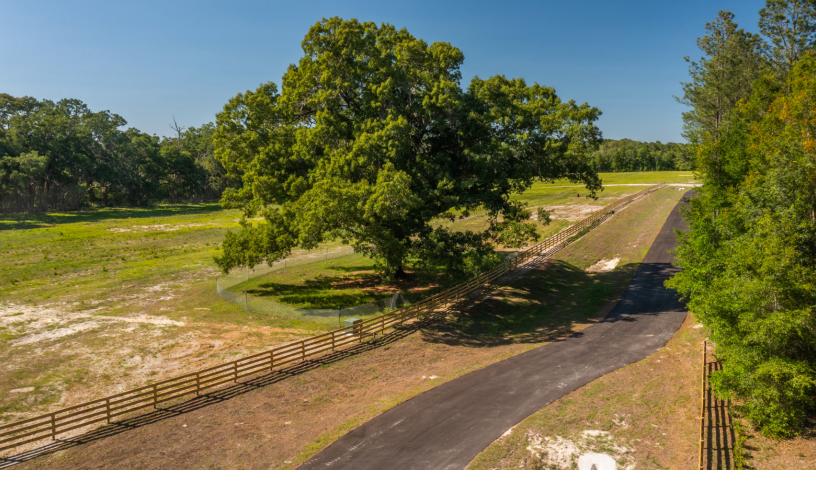

#### LEARN ABOUT WESTBROOKE

Westbrooke is a distinctive 7-lot community located on 39 acres. A gated entrance and 4-board fencing escort you to your exclusive homesite. Lined with mature oaks, each picturesque lot is cleared and prepared for the construction of your future home. Secluded yet remarkably convenient to shopping, schools, and healthcare. It's within 3 miles of Tioga Town Center and a brief distance from Publix! Westbrooke owners may select their builder of choice, and underground utilities are supplied by Clay Electric.

This remarkable property is located just south of Newberry Road on the corner of SW 154th St and SW 15th Ave.

SCAN ME FOR MORE INFORMATION!

**GATED** 

OPEN BUILDER 3000 MINIMUM SQ FT MATURE OAKS

1 HORSE PER ACRE