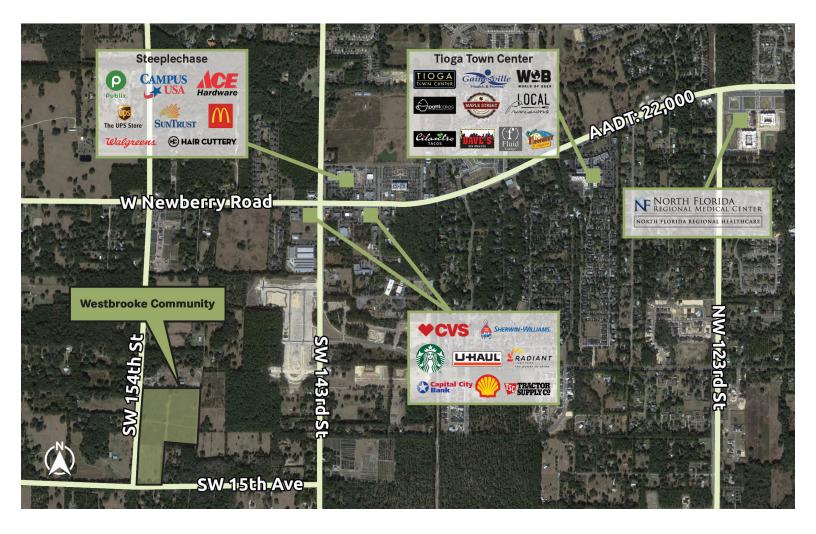

This remarkable property is located just south of Newberry Road on the corner of SW 154th St and SW 15th Ave.

SCAN ME FOR MORE INFORMATION!

**GATED** 

OPEN BUILDER 3000 MINIMUM SQ FT MATURE OAKS

1 HORSE PER ACRE