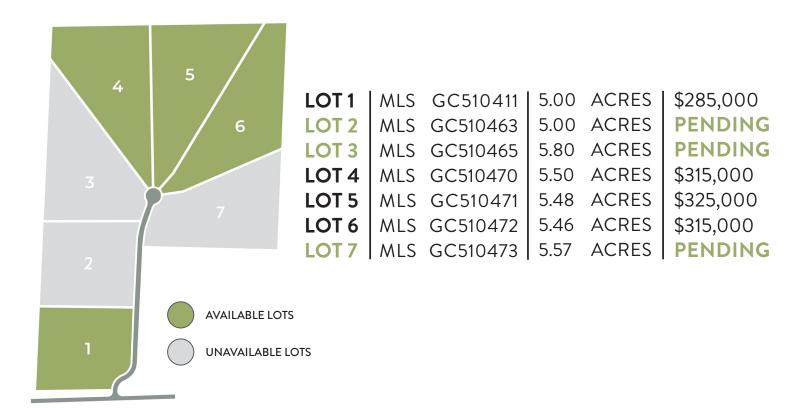

#### WESTBROOKE'S SITE PLAN

#### LEARN ABOUT WESTBROOKE

Westbrooke is a distinctive 7-lot community located on 39 acres. A gated entrance and 4-board fencing escort you to your exclusive homesite. Lined with mature oaks, each picturesque lot is cleared and prepared for the construction of your future home. Secluded yet remarkably convenient to shopping, schools, and healthcare. It's within 3 miles of Tioga Town Center and a brief distance from Publix! Westbrooke owners may select their builder of choice, and underground utilities are supplied by Clay Electric.