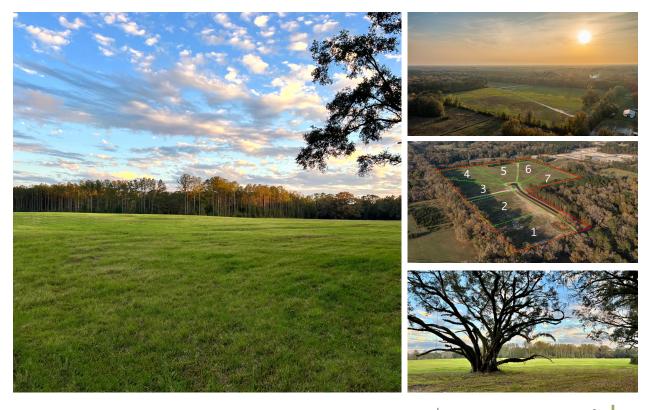

#### LEARN ABOUT WESTBROOKE

Westbrooke is a distinctive 7-lot community located on 39 acres. A gated entrance and 4-board fencing escort you to your exclusive homesite. Lined with mature oaks, each picturesque lot is cleared and prepared for the construction of your future home. Secluded yet remarkably convenient to shopping, schools, and healthcare. It's within 3 miles of Tioga Town Center and a brief distance from Publix! Westbrooke owners may select their builder of choice, and underground utilities are supplied by Clay Electric.

#### WESTBROOKE'S SITE PLAN